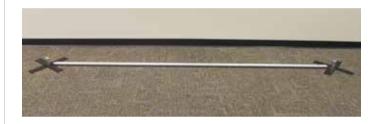

#### 4 Step Four

Move the Cross Bases (b) to both ends of the Quickfold Support (d). The length of the assembled Quickfold Support will then act as a measurement guide for the width of your Backdrop.

# Step Three

Remove the Quickfold Support (d) from the box. Open the Quickfold Support to its full extended length and place it on the ground where you are setting up your Exhibit Backdrop Kit.