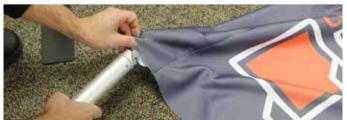

# Step Seven

Remove your Printed Backdrop from the carrying case and unfold it. Insert the Quickfold Support (d) into the top pocket of your Backdrop.