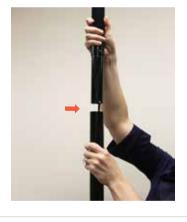

# 5 Step Five

Assemble your Quickfold Uprights by unfolding them and connecting the pieces together.