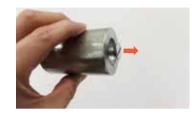

#### Step Two

Unscrew the screw from the bottom of the Pin (a). Open the Cross Base (b) and screw the Pins together as shown.