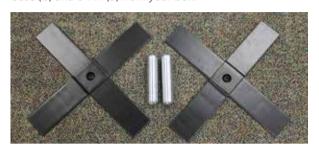

# 1 Step One

Plan a location for your Exhibit Plus Kit. Remove the Cross Base (b) and 6"Pin (a) from your box.

#### Step Two

Unscrew the screw from the bottom of the Pin (a). Open the Cross Base (b) and screw the Pins together as shown.