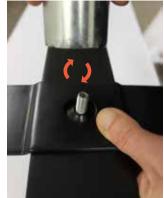

# 9 Step Nine

Place your Upright back on the Pin and make sure the backdrop is stable.