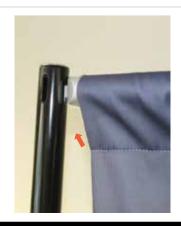

# **8** Step Eight

Insert the hook on one end of the Quickfold Support (d) into the slot on one of the Quickfold Uprights (c) and repeat for the other side. (Tip: Angle your Quickfold Upright (c) to easily access the second slot.)