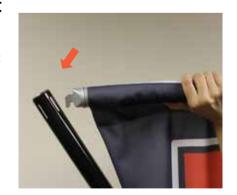

# **8** Step Eight

Insert the hook on one end of the Quickfold Support (d) into the slot on one of the Quickfold Uprights (c) and repeat for the other side. (Tip: Angle your Quickfold Upright (c) to easily access the second slot.)