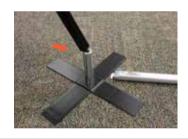

#### Step Two

Unscrew the screw from the bottom of the Pin (a). Open the Cross Base (b) and screw the Pins together as shown.