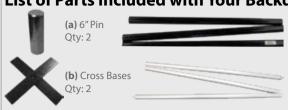

#### **List of Parts Included with Your Backdrop:**

(c) 8'H Quickfold Uprights Qty: 2

(d) 10' Quickfold Drape Support Qty: 1

(f) Valance Hangers Oty: 2

**Note:** These are optional pieces of hardware you can use to attach your fabric backdrop to an existing trade show booth. You can either connect the clamp near the top of the Uprights on both sides of your booth, or insert the Valance Hangers into the slots of each Upright. Then insert the hooks on each end of your Quickfold Support into the slots on the clamp or Valance Hangers.