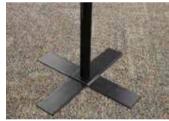

# 1 Step One

Plan a location for your Exhibit Plus Kit. Remove the Cross Base (b) and 6"Pin (a) from your box.

#### 4 Step Four

Move the Cross Bases (b) to both ends of the Quickfold Support (d). The length of the assembled Quickfold Support will then act as a measurement guide for the width of your Backdrop.